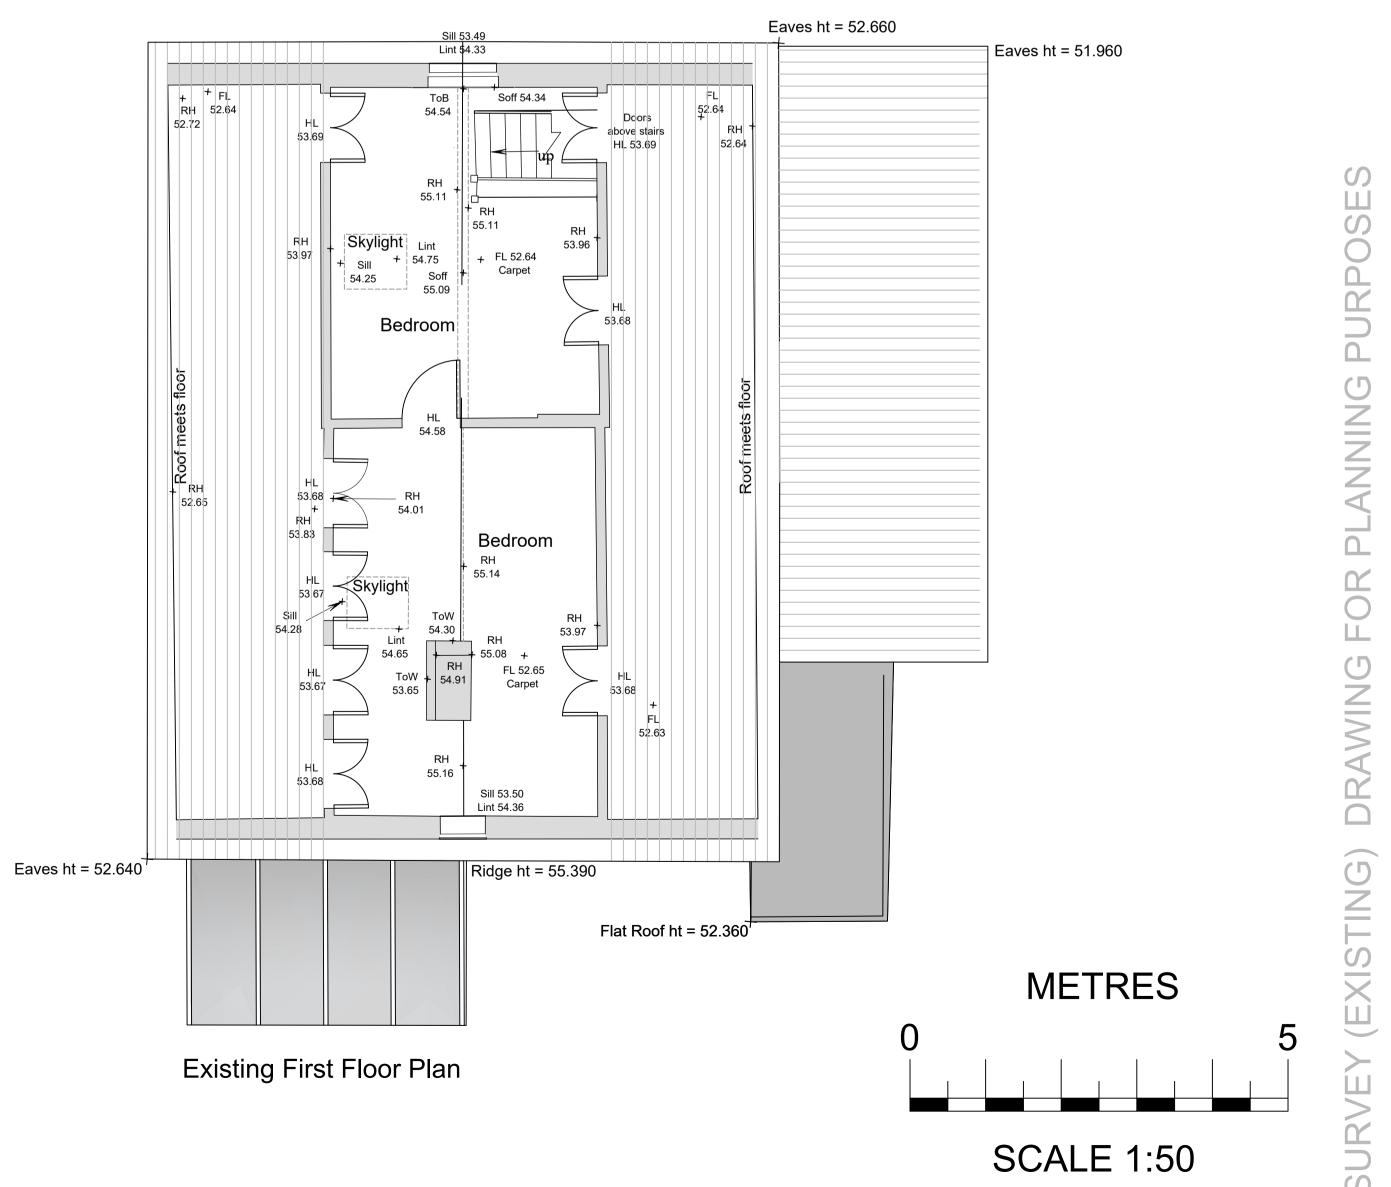

THIS DRAWING IS TO BE READ IN CONJUNCTION WITH SURVEY DRAWING NO 216.2024.000 - SURVEY SITE LAYOUT PLAN & 216.2024.002 - SURVEY SECTIONAL ELEVATIONS

**Existing External Finishes to Dwelling:** 

Roof - Concrete Interlocking tiles & traditional felt