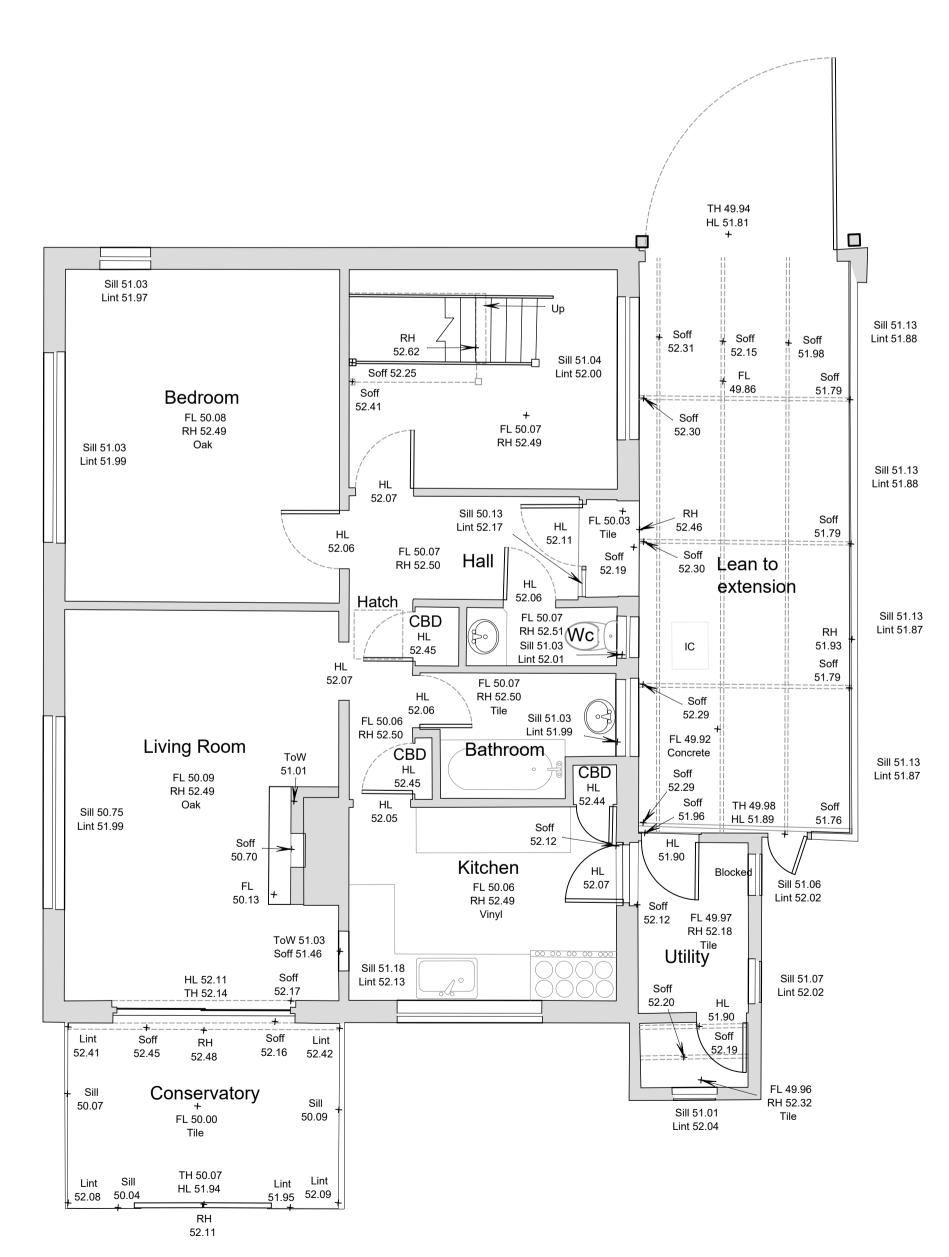

THIS DRAWING IS TO BE READ IN CONJUNCTION WITH SURVEY DRAWING NO 216.2024.000 - SURVEY SITE LAYOUT PLAN & 216.2024.002 - SURVEY SECTIONAL ELEVATIONS

**Existing External Finishes to Dwelling:** 

Roof - Concrete Interlocking tiles & traditional felt

Fascias - Timber painted
Barge Boards - Timber painted
Rainwater Goods - White Upvc
Walls - Painted render
Windows - White Upvc.
Doors - White Upvc.

Existing Ground Floor Plan

All rights described in Chapter IV of the Copyright, Design and Patents Act 1988 have been generally asserted.